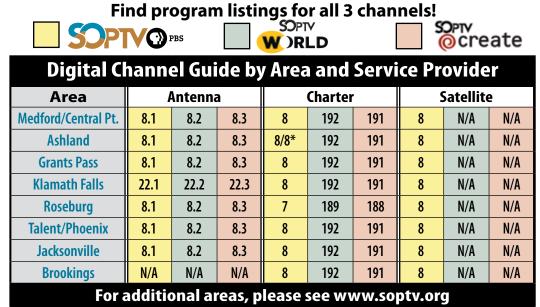

\*Ashland Home Net offers all SOPTV services to viewers equipped for digital cable. Questions? Please call 541-779-0808.

BRI