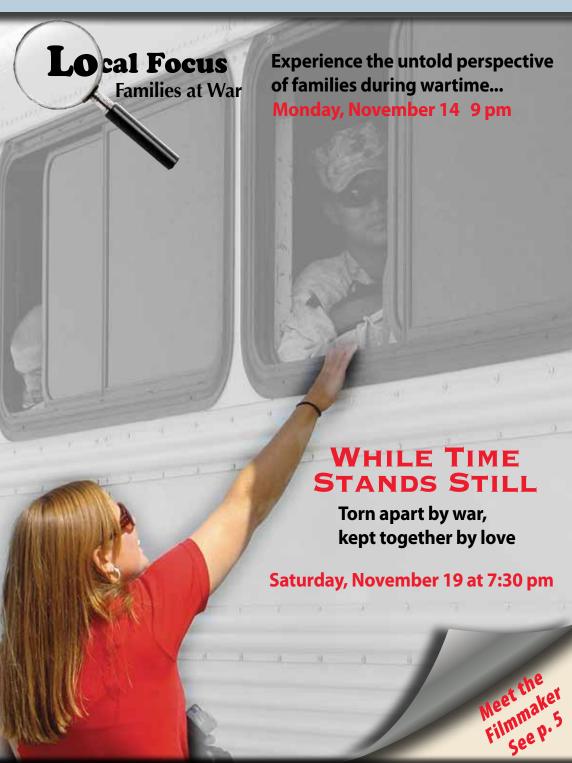

In addition, we have gone beyond the PBS programs to bring you unique documentaries from new producers about the physical and mental rehabilitation of veterans as they return home, the high incidence of veteran suicides and homelessness, and the impact of active duty service on veterans' families. We've "localized" these programs with *Local Focus* specials about our region's veterans and services available to help veterans and their families. This month, we are proud to bring you *Local Focus*: *Families at War* in conjunction with the national documentary, *While Time Stands Still*.

### MEET THE FILMMAKER!

MONDAY, NOVEMBER 14 AT 9 PM ON SOPTV

### Families at War

Featuring: Elena Miliaresis - Filmmaker

Experience the perspective of local military families who go through periods of deployment and separation outside the support of a military base. Features filmmaker, Elena Miliaresis, herself a military partner who produced "While Time Stands Still" – a gripping documentary about the effects of war on the families of those deployed.

### TUESDAY, NOVEMBER 15 AT 3:00 PM AND 6:00 PM While Time Stands Still

Varsity Theatre in Ashland – Discussion: Elena Miliaresis

An inspiring documentary about love, courage, and sacrifice that tells the gripping story of America's military families during war. Filmmaker Elena Miliaresis recounts her own experience as she follows two military wives confronted by the ordeals of wartime. As these young women navigate the challenges that come their way, they not only find the strength to survive, but also discover their own self-worth.